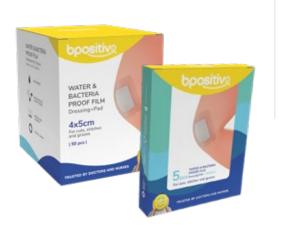

## WATER & BACTERIA PROOF Film Dressing + Pad

#### For cuts, stitches and grazes

This WATER & BACTERIA PROOF Film Dressing + Pad helps wounds to heal with a specially designed absorbent pad which has a soft cushioning effect to protect the wound. The pad has an extra non-adherent layer which minimise pain when removing the dressing. In addition, our water and bacteria proof protective film helps REDUCE THE RISK OF INFECTION. As it is waterproof, you can shower with it.

| BPOSITIVE W/PROOF ISLAND DRS |                                      |        |        |
|------------------------------|--------------------------------------|--------|--------|
| Code                         | Description / Sizes                  | PCS/BX | BX/CRT |
| 020304BA                     | W/PROOF ISLAND DRS 4 X 5CM           | 50     | 40     |
| 020305BA                     | W/PROOF ISLAND DRS 5 X 7CM           | 50     | 20     |
| 020308BA                     | W/PROOF ISLAND DRS 8 X 10CM          | 25     | 20     |
| 020309BA                     | W/PROOF ISLAND DRS 9 X 20CM          | 20     | 20     |
| 020312BA                     | W/PROOF ISLAND DRS 10 X 12CM         | 25     | 20     |
| 020315BA                     | W/PROOF ISLAND DRS 10 X 15CM         | 20     | 20     |
| 020304RA                     | W/PROOF ISLAND DRS 4 X 5CM (Retail)  | 5      | 180    |
| 020305RA                     | W/PROOF ISLAND DRS 5 X 7CM (Retail)  | 3      | 180    |
| 020308RA                     | W/PROOF ISLAND DRS 8 X 10CM (Retail) | 3      | 80     |