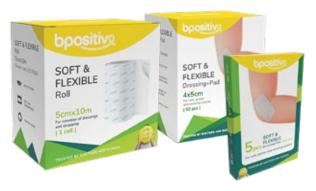

#### **SOFT & FLEXIBLE Roll**

#### For retention of dressings and strapping

This SOFT & FLEXIBLE ROLL is really comfortable and conforms to your skin as it is made from a soft medical grade fabric. The widthway stretch of the fabric makes it ideal for most areas of the body, particularly near joints or areas of high movement. Commonly used by Physiotherapist and Podiatrists.

#### SOFT & FLEXIBLE Dressing+Pad

#### For cuts, grazes and covering sutures

This SOFT & FLEXIBLE DRESSING+PAD is really comfortable and conforms to your skin as it is made from a soft medical grade fabric. It has a specially designed absorbent pad which has a cushioning effect to protect the wound. The pad absorbs excess wound fluid which is important for wound healing. The nature of this dressing makes it ideal for most areas of the body, particulary near joints or areas of high movement.