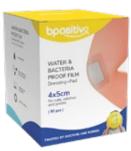

#### **WATER & BACTERIA PROOF** Film Dressing

#### For cuts, stitches and grazes

This WATER & BACTERIA PROOF Film Dressing is good for minor wounds which are nearly healed and you just wish to give it some extra protection from germs and/or water. Can be used with our Absorbent Dressing to make a customised dressing. Sterile.