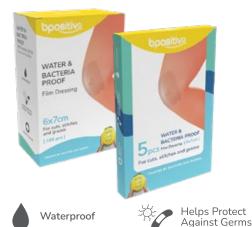

#### **WATER & BACTERIA PROOF** Film Dressing

#### For cuts, stitches and grazes

This WATER & BACTERIA PROOF Film Dressing is good for minor wounds which are nearly healed and you just wish to give it some extra protection from germs and/or water. Can be used with our Absorbent Dressing to make a customised dressing. Sterile.

| BPOSITIVE W/PROOF ISLAND DRS |                                   |        |        |
|------------------------------|-----------------------------------|--------|--------|
| Code                         | Description / Sizes               | PCS/BX | BX/CRT |
| 020406BA                     | W/PROOF FILM DRS 6 X 7CM          | 100    | 40     |
| 020410BA                     | W/PROOF FILM DRS 10 X 12CM        | 50     | 24     |
| 020406RA                     | W/PROOF FILM DRS 6 X 7CM (Retail) | 5      | 120    |