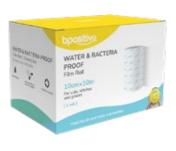

#### **WATER & BACTERIA PROOF** Film Roll

#### For cuts, stitches and grazes

This WATER & BACTERIA PROOF Film Roll helps to protect the wound and reduce the risk of infection. As it is waterproof, you can shower with it.

It is a convenient product to have where you need to cut to a specific length. Non-sterile